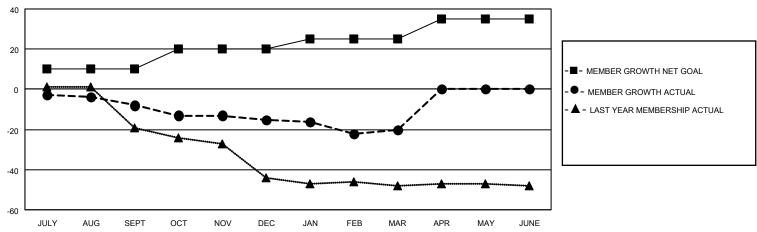

#### GOALS AND ACTUAL MEMBERS CUMULATIVE

| DROPPED CLUBS: 0 |    | 9 CLUBS OF 37 ADDED 1 OR<br>MORE NEW MEMBERS | GENDER DISTRIBUTION                |              |  |
|------------------|----|----------------------------------------------|------------------------------------|--------------|--|
|                  |    | MORE NEW MEMBERS                             | MALE                               | 468 (72.90%) |  |
|                  |    |                                              | FEMALE                             | 174 (27.10%) |  |
| DROPPED MEMBERS  |    |                                              | NON BINARY                         | 0 (0.00%)    |  |
|                  |    |                                              | PREFER NOT TO ANSWER               | 0 (0.00%)    |  |
| DECEASED         | 3  |                                              |                                    | ,            |  |
| CLUB CANCELLED   | 0  | CLICK HERE FOR CUMULATIVE                    | TOTAL FAMILY UNIT MEMBERS 20       |              |  |
| OTHER            | 29 | MEMBERSHIP DATA                              |                                    |              |  |
| TOTAL            | 32 |                                              | FAMILY MEMBERS PAYING HALF DUES 10 |              |  |
|                  |    |                                              |                                    |              |  |